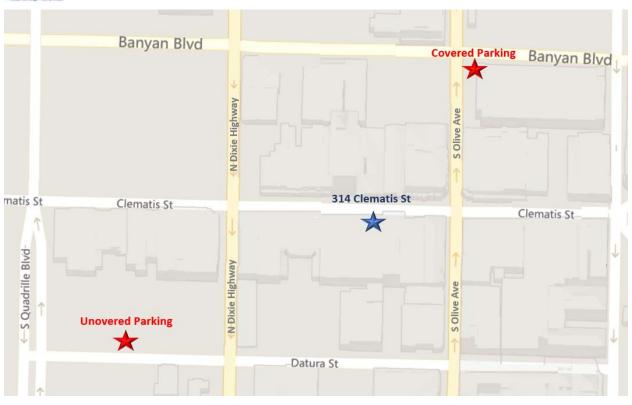

#### Office Location

Our office is located at: 314 Clematis Street, Suite 201

West Palm Beach, Florida 33401

Phone Number: 561-214-4779

#### **Covered Parking**

- 1. Exit on Okeechobee Blvd and head East toward Downtown Palm Beach
- 2. Turn left onto S. Quadrille Blvd
- 3. Turn right onto Banyan Blvd
- 4. Covered Parking is located on the NW corner of Banyan Blvd and N. Olive Ave

### Once parked the office is located at a short walking distance...

Exit the parking lot through Banyan Blvd and turn left Turn left onto N. Olive Ave Turn right onto Clematis St End at 314 Clematis St.

## **Uncovered Parking**

- 1. Exit on Okeechobee Blvd and head East toward Downtown Palm Beach
- 2. Turn left onto S. Quadrille Blvd
- 3. Turn right onto Datura St
- 4. Uncovered parking is located on the SE corner of Datura St and S. Dixie HWY

#### Once parked the office is located at a short walking distance...

Exit the parking lot through Datura St and turn left onto S. Dixie HWY Turn right onto Clematis St End at 314 Clematis St.